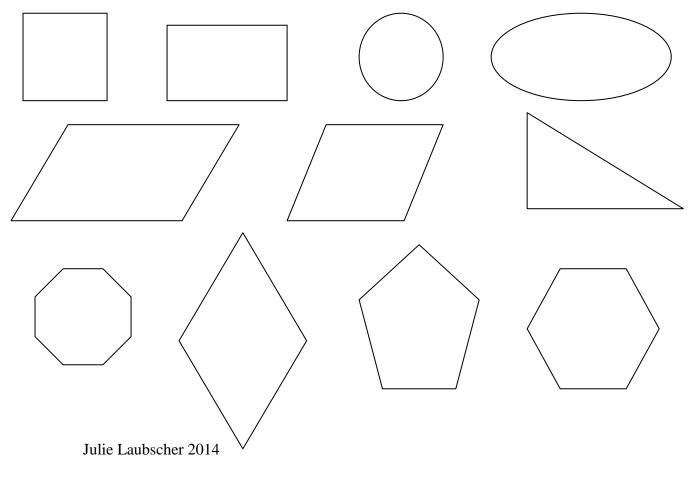

## 2d shapes

| QUADRILATERAL: | a closed four-sided shape                                                                          |
|----------------|----------------------------------------------------------------------------------------------------|
| RECTANGLE:     | quadrilateral with four 90° angles<br>2 pairs of opposite sides that are equal                     |
| SQUARE:        | quadrilateral with four 90° angles<br>four equal sides                                             |
| RHOMBUS:       | quadrilateral with four equal sides<br>no right angles (90°)<br>opposite angles are equal          |
| PARALLELOGRAM  | quadrilateral with opposite sets of parallel lines<br>no right angles<br>opposite angles are equal |
| TRAPEZIUM      | quadrilateral with one set of parallel lines                                                       |
| KITE:          | both pairs of adjacent sides are equal two opposite angles are more than 180 $^\circ$              |

## WRITE THE NAME OF EACH SHAPE INSIDE THE SHAPE