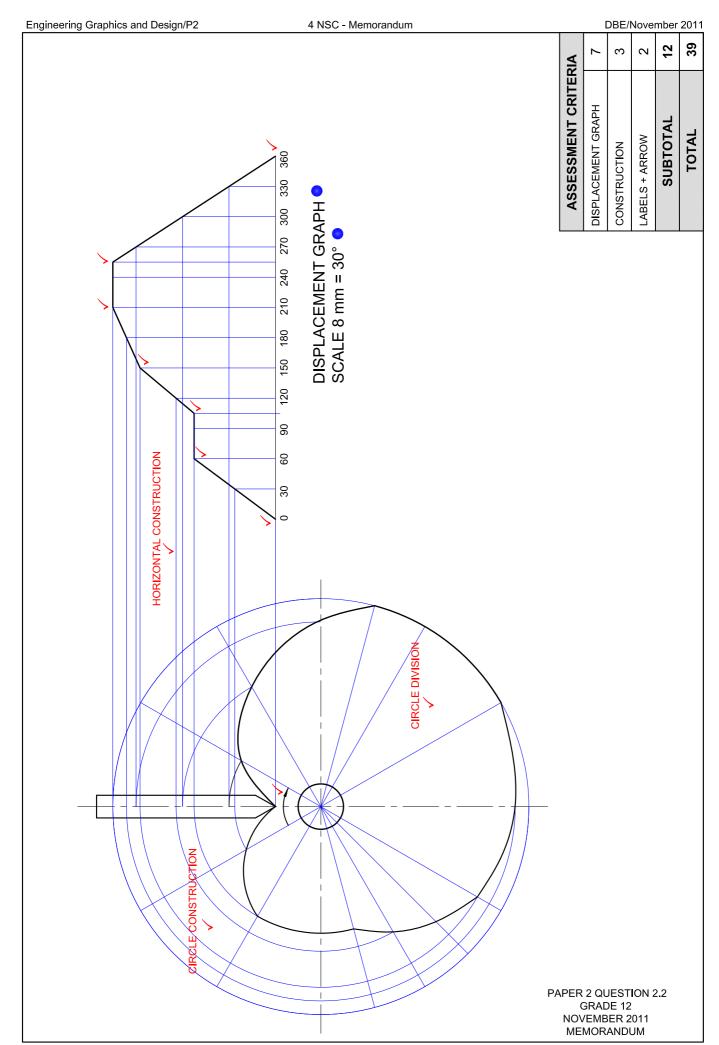

5      | RIGHT VIEW                   |       |       |       |        |  | 1   |
| 16      | A. A/F97 B.                  | A/F79 | C. 16 | D. 30 | E. Ø50 |  | 5   |
| 17      |                              |       |       |       |        |  | 3   |
| 18      |                              |       |       |       |        |  | 2   |
| 19      |                              |       |       |       |        |  | 4   |
| 20      |                              |       |       |       |        |  | 4   |
|         | TOTAL: 30                    |       |       |       |        |  |     |

**ANSWER 17** 



**ANSWER 18** 



**ANSWER 19** 



FREEHAND

SYMBOL

ANSWER 20



• FREEHAND

PAPER 2 QUESTION 1 GRADE 12 NOVEMBER 2011 MEMORANDUM

PAPER 2 QUESTION 2.1 GRADE 12 NOVEMBER 2011 MEMORANDUM