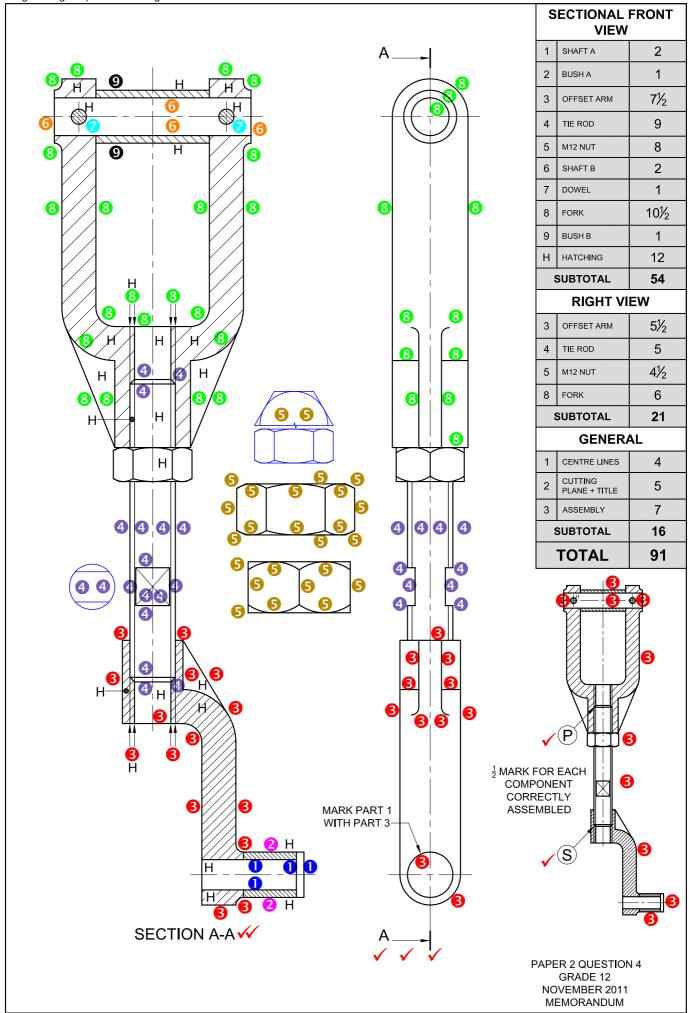

| RIGHT VIEW                   |       |       |       |        |  | 1   |
| 16      | A. A/F97 B.                  | A/F79 | C. 16 | D. 30 | E. Ø50 |  | 5   |
| 17      |                              |       |       |       |        |  | 3   |
| 18      |                              |       |       |       |        |  | 2   |
| 19      |                              |       |       |       |        |  | 4   |
| 20      |                              |       |       |       |        |  | 4   |
|         | TOTAL: 30                    |       |       |       |        |  |     |

**ANSWER 17** 



**ANSWER 18** 



**ANSWER 19** 



FREEHAND

SYMBOL

ANSWER 20



• FREEHAND

PAPER 2 QUESTION 1 GRADE 12 NOVEMBER 2011 MEMORANDUM

PAPER 2 QUESTION 2.1 GRADE 12 NOVEMBER 2011 MEMORANDUM