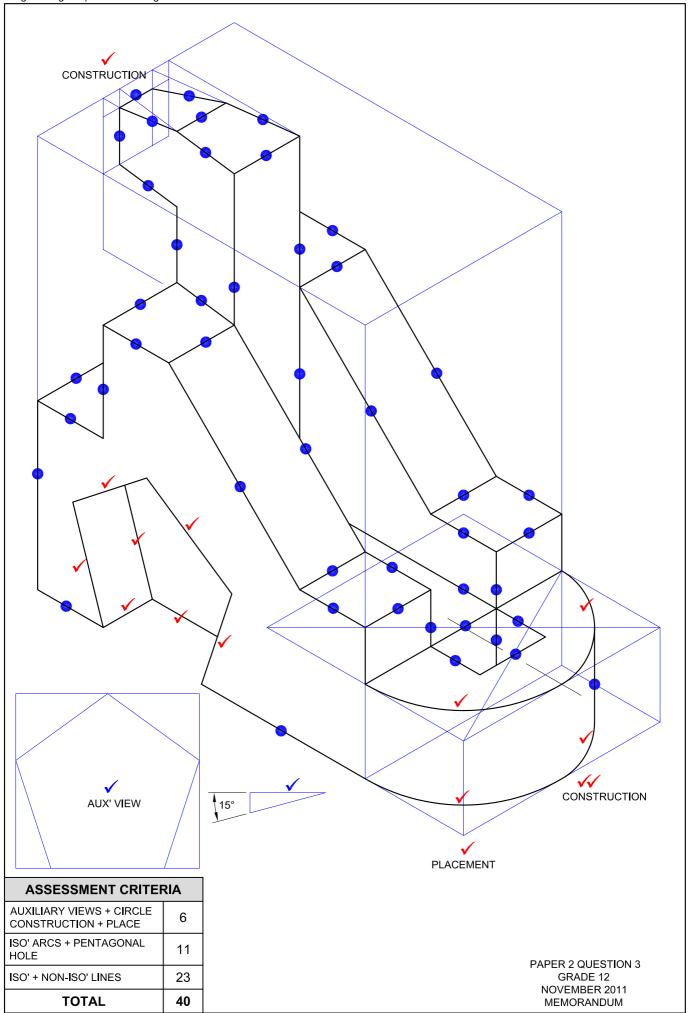

| RIGHT VIEW                   |       |       |       |        |  | 1   |
| 16      | A. A/F97 B.                  | A/F79 | C. 16 | D. 30 | E. Ø50 |  | 5   |
| 17      |                              |       |       |       |        |  | 3   |
| 18      |                              |       |       |       |        |  | 2   |
| 19      |                              |       |       |       |        |  | 4   |
| 20      |                              |       |       |       |        |  | 4   |
|         | TOTAL: 30                    |       |       |       |        |  |     |

**ANSWER 17** 



**ANSWER 18** 



**ANSWER 19** 



FREEHAND

SYMBOL

ANSWER 20



• FREEHAND

PAPER 2 QUESTION 1 GRADE 12 NOVEMBER 2011 MEMORANDUM

PAPER 2 QUESTION 2.1 GRADE 12 NOVEMBER 2011 MEMORANDUM