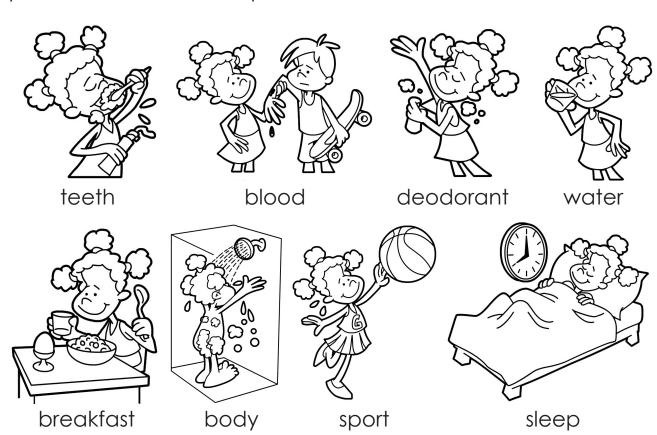

## Looking after yourself

| Name: |
|-------|
|-------|

It is important to respect and care for your body and look after yourself. Talk about the pictures below with a friend.

Help Linda make the right decisions about keeping healthy. Fill in the missing words in the sentences below. Use the pictures to help you choose the right words.

| noip you choose me ngin     | ** O1 G3.                            |
|-----------------------------|--------------------------------------|
| Linda brushes her           | in the morning and at night          |
| She puts on                 | so that she smells fresh.            |
| She eats a healthy          | before she goes to school.           |
| Linda sees her friend's arm | bleeding but she does not touch      |
| her friend's                |                                      |
| Linda drinks lots of        | every day.                           |
| She plays                   | regularly so that she exercises her  |
| body.                       |                                      |
| She washes her              | every day. At night                  |
| Linda goes to be early and  | d has a good night's                 |
| How do you keep yourself    | healthy? Discuss this with a friend. |